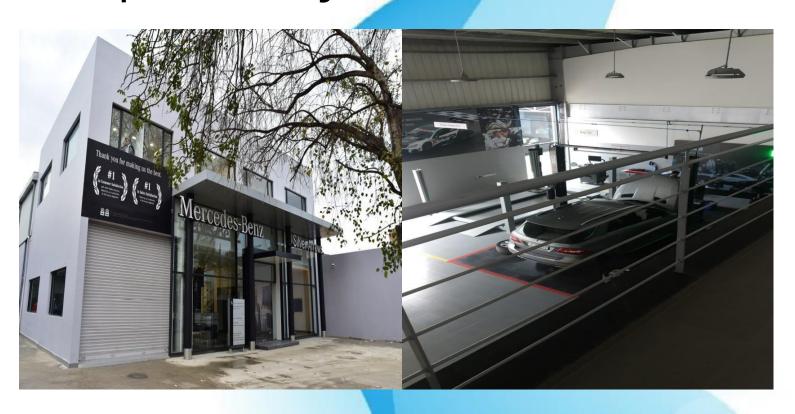

#### Silver Arrows Mercedes Benz, Bodyshop, Rama Road, New Delhi

Civil Project of High Rise Commercial bodyshop including Finishing, Electrical, and Structural Steel work

Mercedes-Benz

#### Silver Arrows Mercedes Benz, Workshop, Rama Road, New Delhi

Civil Project of High Rise Commercial workshop including Finishing, Electrical, and Structural Steel work