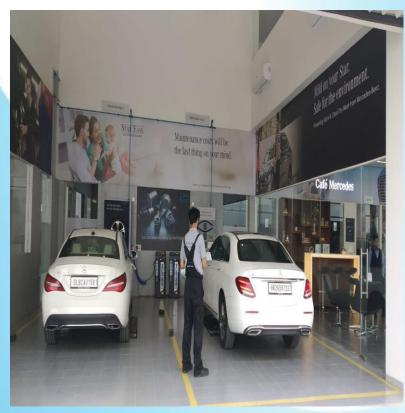

#### Silver Arrows Mercedes Benz, Bodyshop, Rama Road, New Delhi

Civil Project of High Rise Commercial bodyshop including Finishing, Electrical, and Structural Steel work

Mercedes-Benz

#### Silver Arrows Mercedes Benz, Workshop, Rama Road, New Delhi

Civil Project of High Rise Commercial workshop including Finishing, Electrical, and Structural Steel work