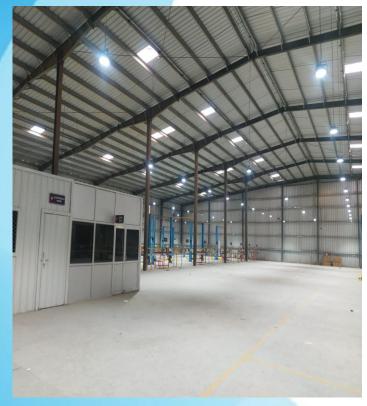

#### Silver Arrows Mercedes Benz, Bodyshop, Rama Road, New Delhi

Civil Project of High Rise Commercial bodyshop including Finishing, Electrical, and Structural Steel work

Mercedes-Benz

#### Silver Arrows Mercedes Benz, Workshop, Rama Road, New Delhi

Civil Project of High Rise Commercial workshop including Finishing, Electrical, and Structural Steel work